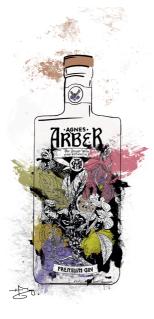

# AGNES ARBER PREMIUM GIN

Pot Stilled from nine botanicals and premium grain spirit to give a crisp, citrus-led gin.