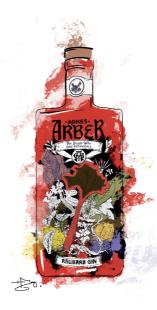

### AGNES ARBER PINEAPPLE GIN

A rich and totally tropical gin with freshly cut pineapple and a hint of mango on the nose. The palate delivers big pineapple flavour where the tropical fruits are ever present but beautifully balanced with the crisp freshness of the citrus-led core gin.